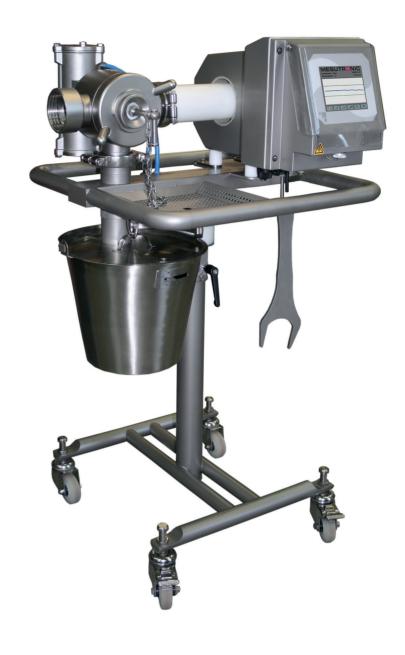

Metal separator for connection to a vacuum filler in sausage production

- **Reliable** in Process and Detection
- **Fast** in Reaction and Cleaning
- Conforming in Design and Data management

## In a few words:

- Digital signal processing for best detection
- Reliable and safe metal detection technology
- Process- and condition monitoring
- Resistant against most cleaning procedures
- Fast ejector for minimized material loss
- Dismantle without tools
- Network connectivity and data management
- Password protected user management
- Hygienic Design without dead spots